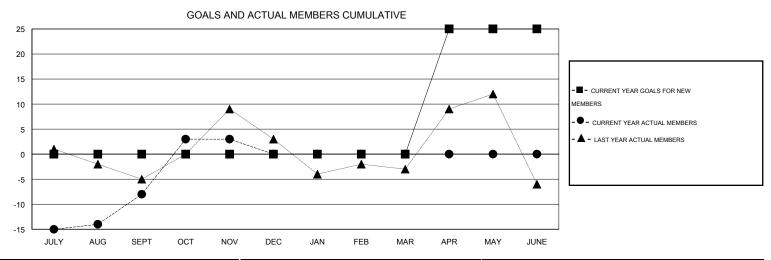

## Judy Hankom **LOCATION MINNESOTA** GMT CA 1 Clubs Members RESULTS FOR 2015-2016 RESULTS FOR 2015-2016 NEW CLUB NEW CLUBS DROPPED NET NEW MEMBER CHARTER AND DROPPED NET QUARTER QUARTER GOAL CLUBS GAIN/LOSS GOAL NEW MEMBERS MEMBERS GAIN/LOSS ADDED 0 0 0 30 38 -8 JULY/AUG/SEPT JULY/AUG/SEPT 0 0 0 0 0 25 14 11 OCT/NOV/DEC OCT/NOV/DEC 0 0 0 0 0 0 0 0 JAN/FEB/MAR JAN/FEB/MAR 1 0 0 0 25 0 0 0 APR/MAY/JUNE APR/MAY/JUNE